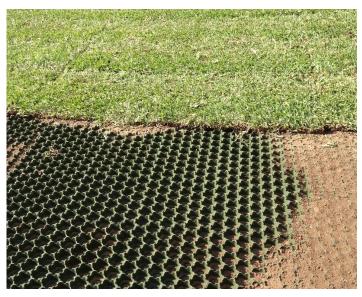

## PRODUCT SPECIFICATION - GRASS-CEL® Porous Turf Paving Block

Grass-Cel Porous Paving Blocks are scientifically engineered and designed to support the weight of heavy vehicles and pedestrian traffic. Each block has precisely arranged hexagonal cells that allow the nesting of adjoining blocks, which can form a mat of any desirable size. When the hexagonal cells are filled with soil or any other growth medium the soil is protected from compaction since all traffic is supported by the walls of the cells. Turf can be grown with minimal destruction of grass blades and soil structure.

Each Hexagonal cell has a round opening at the base, which serves as a drain. It also allows, air water and nutrients to move from the surface to the sub-soil. Equally as important, grass roots growing down through the hole into the sub-soil bind and hold the Grass-Cel paving blocks permanently in place. Each cell wall has vertical openings that allow the free movement of plant growth from cell to cell. The cross movement of stolons, roots and rhizomes binds the GrassCel paving blocks to each other and helps to further stabilise the paving surface.