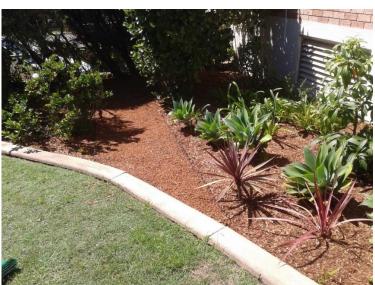

## PRODUCT SPECIFICATION - GRASS-CEL® Porous Turf Paving Block

Grass-Cel Porous Paving Blocks are scientifically engineered and designed to support the weight of heavy vehicles and pedestrian traffic. Each block has precisely arranged hexagonal cells that allow the nesting of adjoining blocks, which can form a mat of any desirable size. When the hexagonal cells are filled with soil or any other growth medium the soil is protected from compaction since all traffic is supported by the walls of the cells. Turf can be grown with minimal destruction of grass blades and soil structure.

Each Hexagonal cell has a round opening at the base, which serves as a drain. It also allows, air water and nutrients to move from the surface to the sub-soil. Equally as important, grass roots growing down through the hole into the sub-soil bind and hold the Grass-Cel paving blocks permanently in place. Each cell wall has vertical openings that allow the free movement of plant growth from cell to cell. The cross movement of stolons, roots and rhizomes binds the GrassCel paving blocks to each other and helps to further stabilise the paving surface.

Grass-Cel can be used as a porous pebble or gravel retention system, the individual hexagonal cells allow for retention while the openings at the base allow for drainage. Grass-Cel is specifically designed as a system comprised of small blocks that are joined together to make a mat. This allows for more design options and a stronger and more rigid system. Each Grass-Cel paving block has extending tabs and receiving slots to interlock each piece with the other, minimising movement of the paving system.