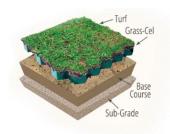

## PRODUCT SPECIFICATION - GRASS-CEL® Porous Turf Paving Block

Grass-Cel Porous Paving Blocks are scientifically engineered and designed to support the weight of heavy vehicles and pedestrian traffic. Each block has precisely arranged hexagonal cells that allow the nesting of adjoining blocks, which can form a mat of any desirable size. When the hexagonal cells are filled with soil or any other growth medium the soil is protected from compaction since all traffic is supported by the walls of the cells. Turf can be grown with minimal destruction of grass blades and soil structure.

Each Hexagonal cell has a round opening at the base, which serves as a drain. It also allows, air water and nutrients to move from the surface to the sub-soil. Equally as important, grass roots growing down through the hole into the sub-soil bind and hold the Grass-Cel paving blocks permanently in place. Each cell wall has vertical openings that allow the free movement of plant growth from cell to cell. The cross movement of stolons, roots and rhizomes binds the GrassCel paving blocks to each other and helps to further stabilise the paving surface.

Grass-Cel can be used as a porous pebble or gravel retention system, the individual hexagonal cells allow for retention while the openings at the base allow for drainage. Grass-Cel is specifically designed as a system comprised of small blocks that are joined together to make a mat. This allows for more design options and a stronger and more rigid system. Each Grass-Cel paving block has extending tabs and receiving slots to interlock each piece with the other, minimising movement of the paving system.